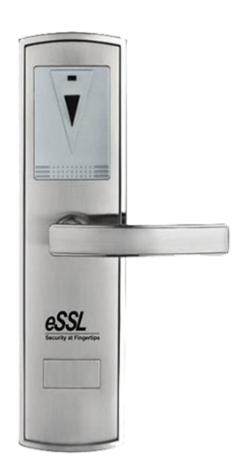

## LH-3600

## Features

With advanced 13.56mhz Mifare-1 card technology

American standard mortise

Zinc Alloy housing with the color of golden and sliver

With professional hotel lock management

software - single click install

Audit trail records the latest 224 lock transaction

With warning beeps in low battery power

Backset is 62.5

## PRODUCT HIGHLIGHTS

| Technical Specification  |                       |                                            |
|--------------------------|-----------------------|--------------------------------------------|
| LH3600 : RFID Hotel Lock |                       |                                            |
|                          | Software              | Hotel Management Software                  |
|                          | Card Type             | ISO14443 (RFID) Type-A S70<br>4KB/ S50 1KB |
|                          | Operating Temperature | 0 - 45 °C                                  |
|                          | Package Dimension     | 410×218×145 mm                             |
|                          | Net Weight            | 3kg                                        |
|                          | Door Thickness        | 35-55 mm                                   |